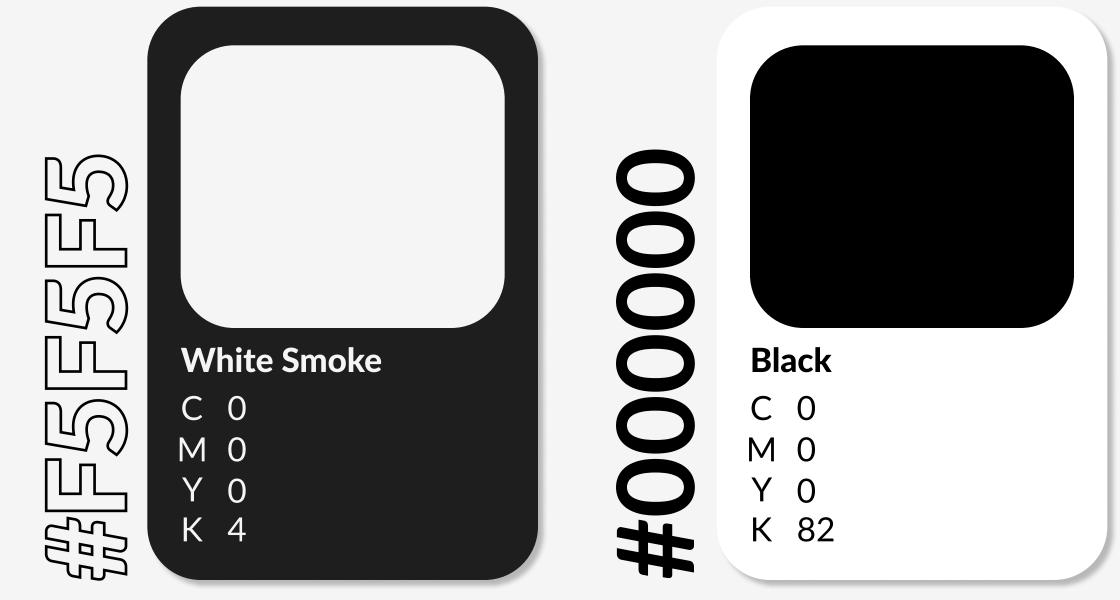

# Color Palette

NATIONAL CHAPTER INDONESIA

# LOGO DETAILS

- 1. Color: Red Maroon, color code: #8d0101 or White, color code #FFFFFF where applicable;
- 2. Font: Gotham Black Regular;
- 3. Lady Justice holding a scale; and
- 4. Terms of "INDONESIA" placed "NATIONALCHAPTER'