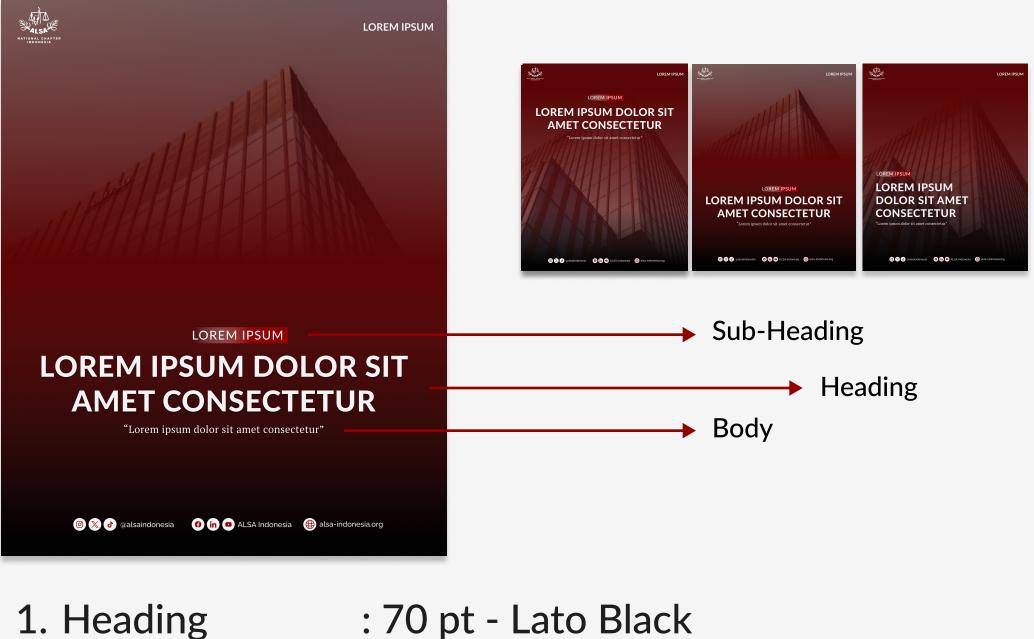

# Social Media Flyer

- 2. Sub-Heading
- : 30 pt Medium

3. Body

: 25 pt - PT Serif Regular