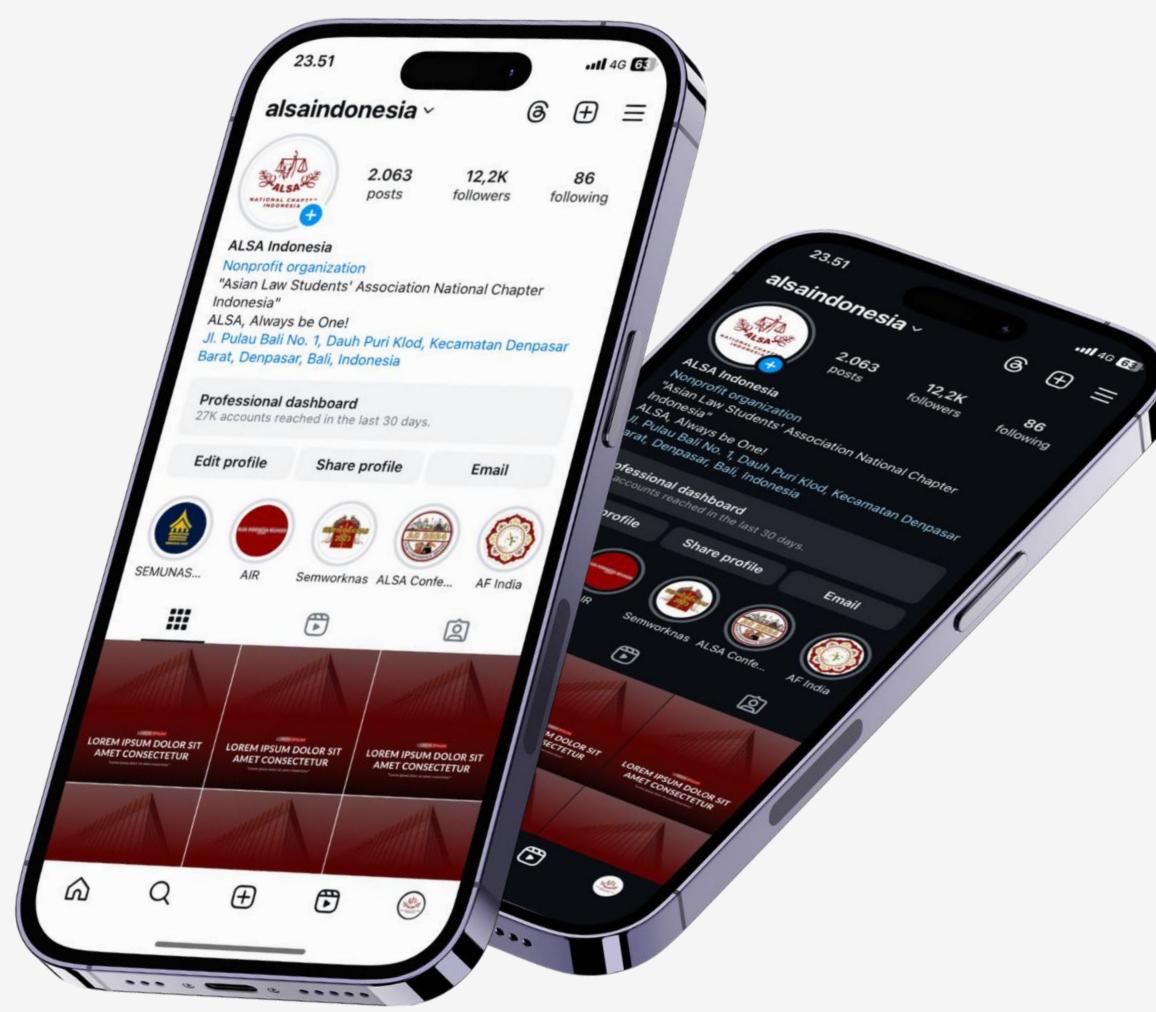

# Social Media Flyer

- 2. Sub-Heading
- : 30 pt Medium

3. Body

: 25 pt - PT Serif Regular

#### \*Layout Examples

## POSTER

### **Examples of poster designs in A3 size**

alsa-indonesia.org

LOREM IPSUM