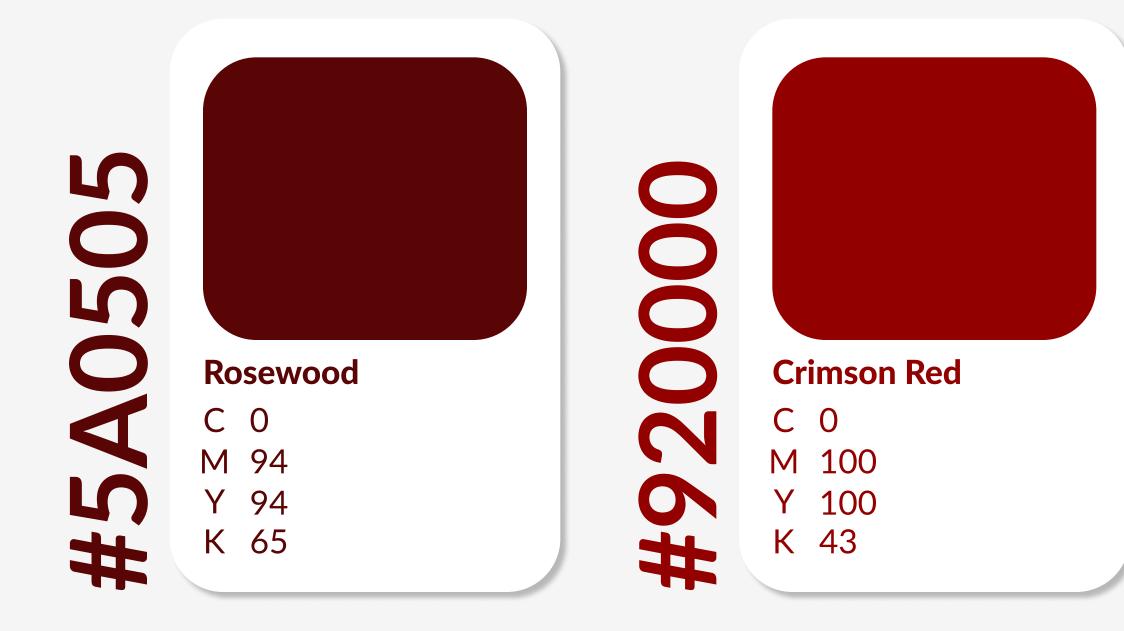

# Color Palette

NATIONAL CHAPTER INDONESIA

# LOGO DETAILS

- 1. Color: Red Maroon, color code: #8d0101 or White, color code #FFFFFF where applicable;
- 2. Font: Gotham Black Regular;
- 3. Lady Justice holding a scale; and
- 4. Terms of "INDONESIA" placed "NATIONALCHAPTER'