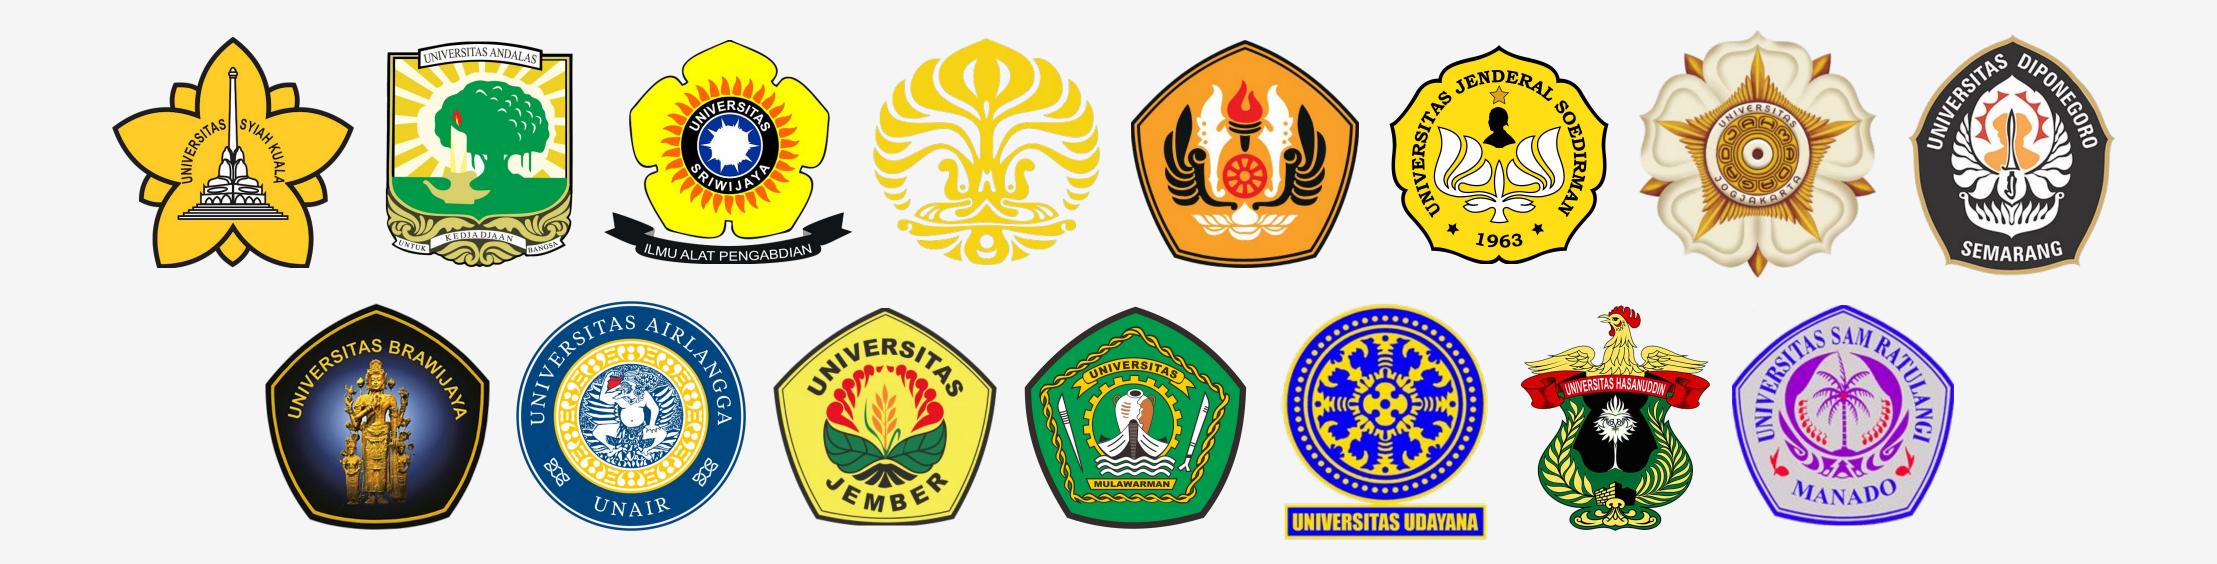

ALSA Indonesia is one of the founding fathers of ALSA International, which is significantly having a big role since the first establishment of ALSA International up to the current condition. ALSA Indonesia has been actively contributing their virtue to its members, society, and international communities amongst Asian. It is proven by our work programs, commitment towards certain legal and social issues, and participation in International Events. The representative of ALSA National Chapter Indonesia, well known as the National Board as the ones who manage this leading organization. ALSA Indonesia legality is enshrined under the Formal Letter issued by the Ministry of Education and Culture Number 020/B1/SK/2016. ALSA Indonesia consists of fourteen members of Local Chapters from esteemed Universities throughout Indonesia.