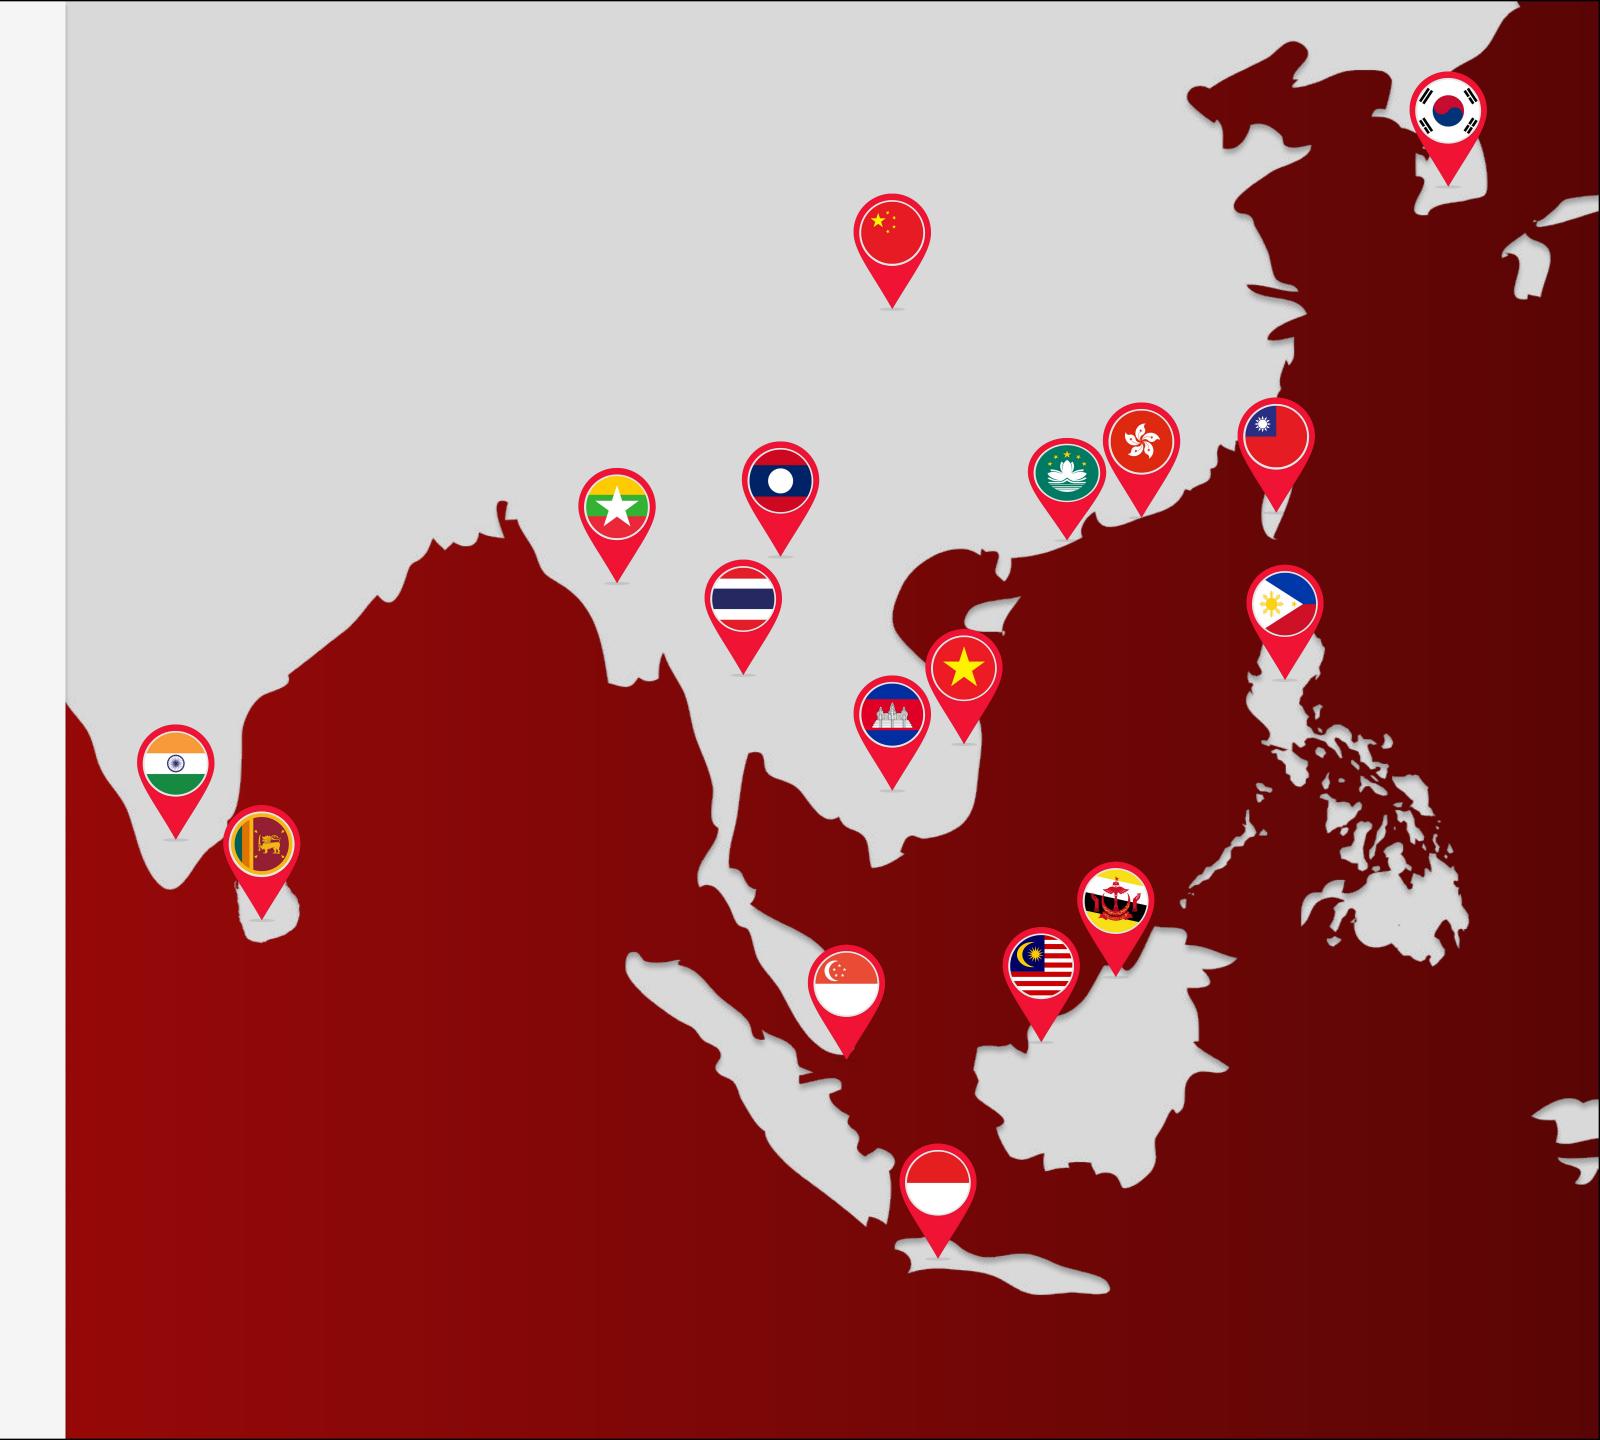

# BACKGROUND

ALSA was firstly named ASEAN Law Student's Association ("ALSA"), established in May 18<sup>th</sup>, 1989 by a group of law students from ASEAN countries which are Indonesia, Malaysia, Phillipines, Singapore, and Thailand. The agreement to establish ALSA was agreed upon in Jakarta during the 1989 ALSA Conference. The main notion to establish this prestigious organization was to be prepared dealing with globalisation, it arises the needs to share legal knowledge amongst ASEAN countries as it is considerably needed to comprehend different legal systems. In 2003, ALSA expanded its coverage into other Asian countries and named the organization into Asian Law Student's Association. ALSA is known as a non-governmental and non-political organization that comprises of 16 National Chapter in Asia.

ALSA Indonesia is one of the founding fathers of ALSA International, which is significantly having a big role since the first establishment of ALSA International up to the current condition. ALSA Indonesia has been actively contributing their virtue to its members, society, and international communities amongst Asian. It is proven by our work programs, commitment towards certain legal and social issues, and participation in International Events. The representative of ALSA National Chapter Indonesia, well known as the National Board as the ones who manage this leading organization. ALSA Indonesia legality is enshrined under the Formal Letter issued by the Ministry of Education and Culture Number 020/B1/SK/2016. ALSA Indonesia consists of fourteen members of Local Chapters from esteemed Universities throughout Indonesia.