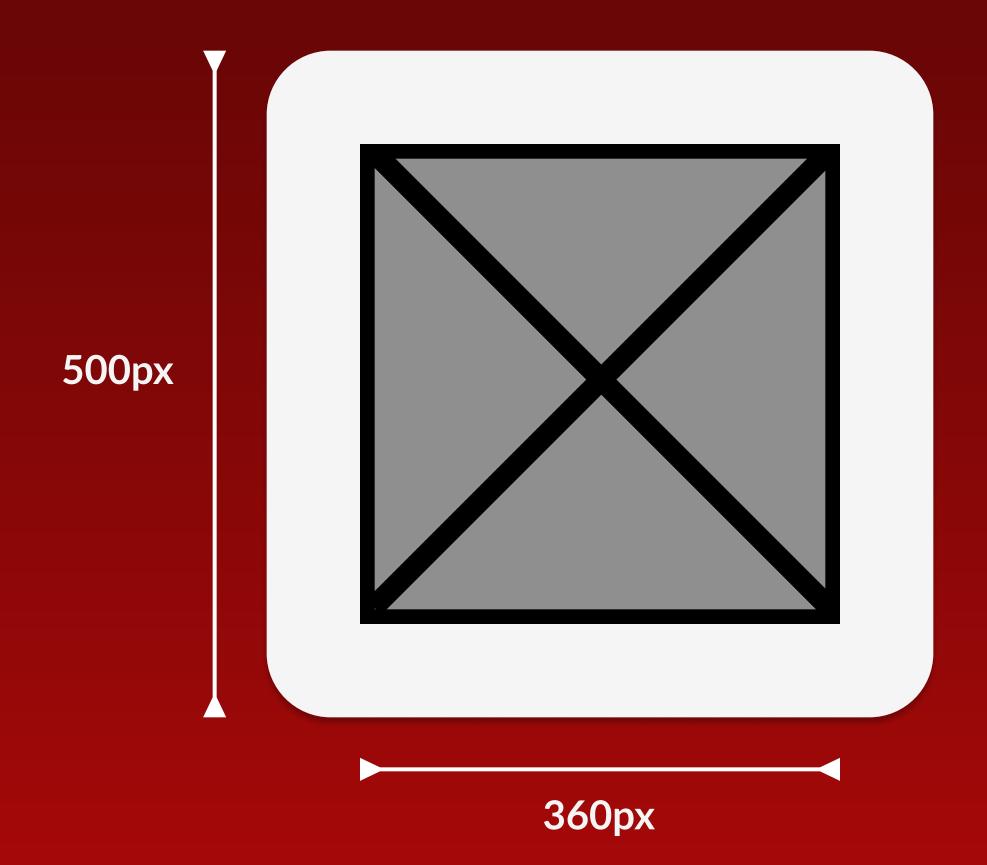

# PARTNER LOGO

Logo for partners should be put and furnished at the highest quality possible. At least 500px X 500px in a vector format or PNG.